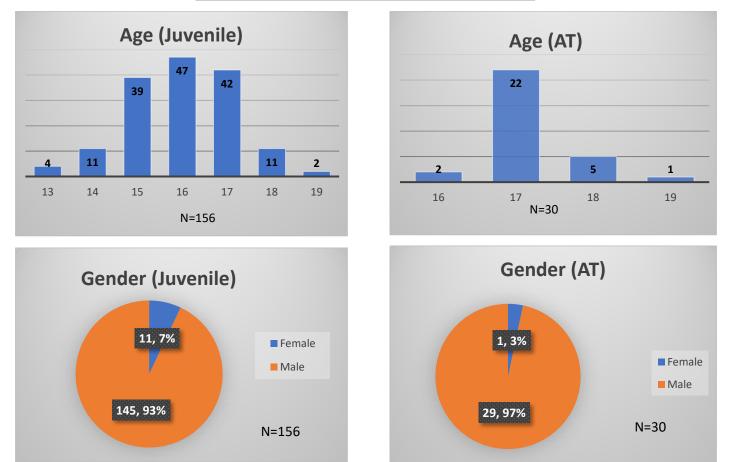

## Daily Data Dashboard – October 17, 2023 Demographics for JTDC Population Tuesday Morning Midnight Count

Total # of probation Involved youth<sup>1</sup>: 1,307

<sup>&</sup>lt;sup>1</sup> Probation Active: Any youth who is pending sentencing with an active social history, has been formally placed on probation or supervision with Cook County Juvenile Probation on the date of the report.