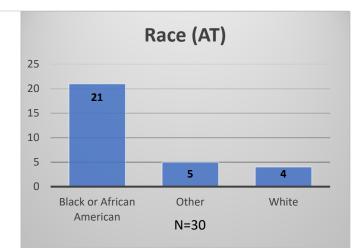

## Daily Data Dashboard – October 17, 2023 Demographics for JTDC Population Tuesday Morning Midnight Count

Total # of probation Involved youth<sup>1</sup>: 1,307

<sup>&</sup>lt;sup>1</sup> Probation Active: Any youth who is pending sentencing with an active social history, has been formally placed on probation or supervision with Cook County Juvenile Probation on the date of the report.