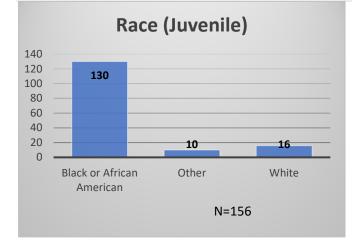

## Daily Data Dashboard – October 17, 2023 Demographics for JTDC Population Tuesday Morning Midnight Count

Total # of probation Involved youth<sup>1</sup>: 1,307

<sup>&</sup>lt;sup>1</sup> Probation Active: Any youth who is pending sentencing with an active social history, has been formally placed on probation or supervision with Cook County Juvenile Probation on the date of the report.