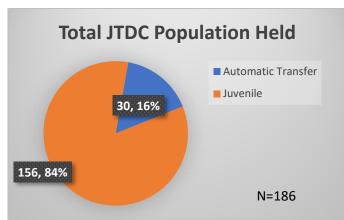

## Daily Data Dashboard – October 17, 2023 Demographics for JTDC Population Tuesday Morning Midnight Count

Total # of probation Involved youth<sup>1</sup>: 1,307

<sup>&</sup>lt;sup>1</sup> Probation Active: Any youth who is pending sentencing with an active social history, has been formally placed on probation or supervision with Cook County Juvenile Probation on the date of the report.